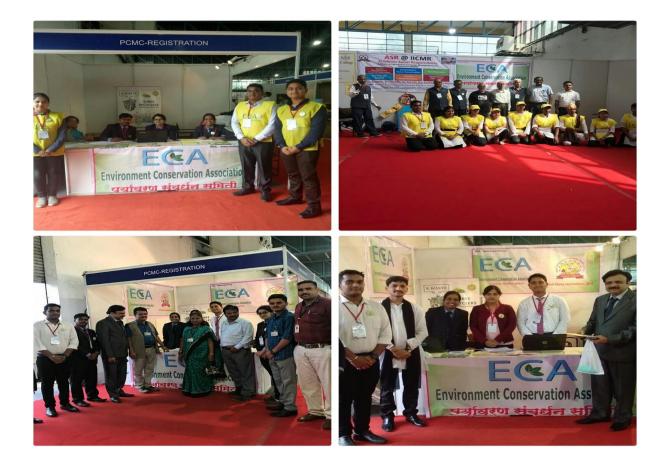

### E- Waste Collection

MBA Students actively volunteering the Inaugural Ceremony of Recycling and Waste Expo on 17th August 2018 in presence of Shri Girish Bapat - Hon. Guardian Minister Pune, Shri Rahul Jadhav -Hon.Mayor PCMC and Shri Shravan Haridkar - Commissioner PCMC.