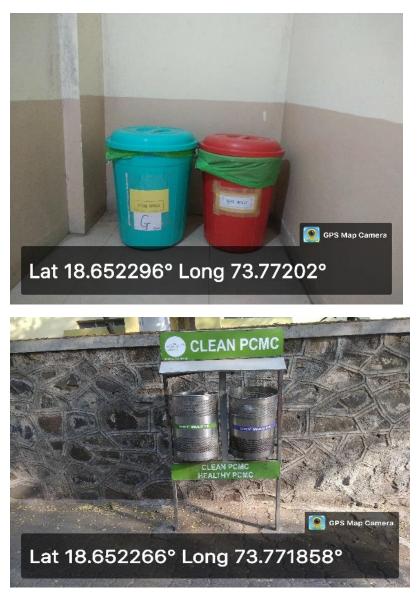

## **Green and Red Dustbins**

Pimpri Chinchwad Municipal Corporation (PCMC) Vehicle