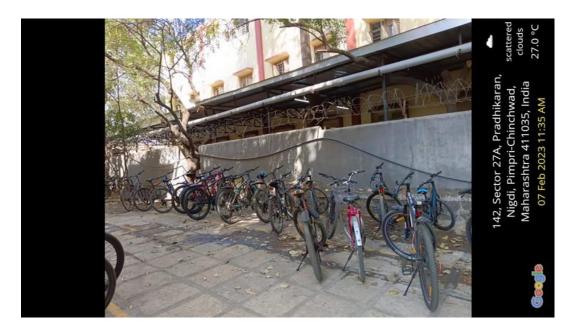

**Restricted entry of automobiles** 

**Use of Bicycles** 

Landscaping with trees and plants