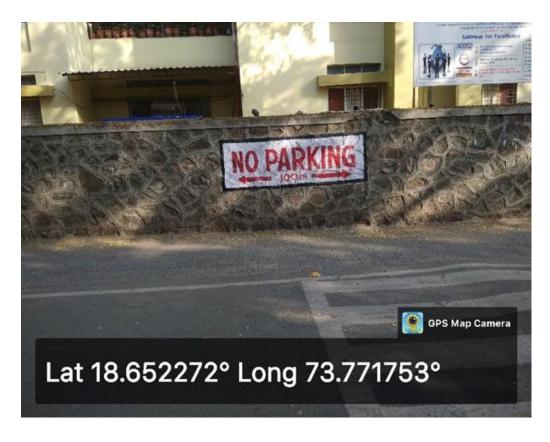

**Restricted entry of automobiles** 

**Use of Bicycles** 

Landscaping with trees and plants