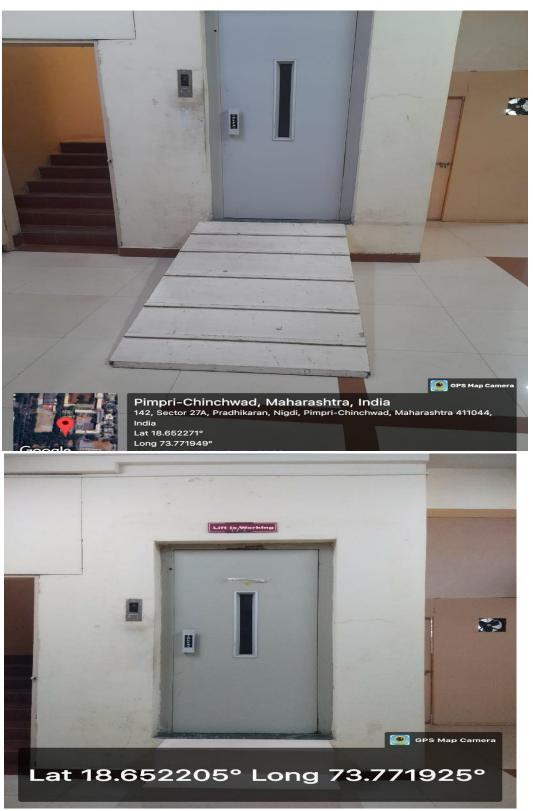

## Ramp facility for handicapped

Ramp – Canteen

Toilet for Special disabled Students

Lift

Wheelchair

**Generator Facility**