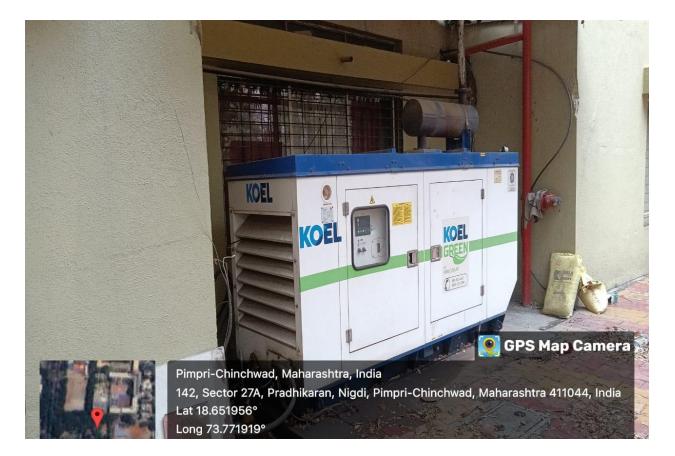

## Ramp facility for handicapped

Ramp – Canteen

Toilet for Special disabled Students

Lift

Wheelchair

**Generator Facility**