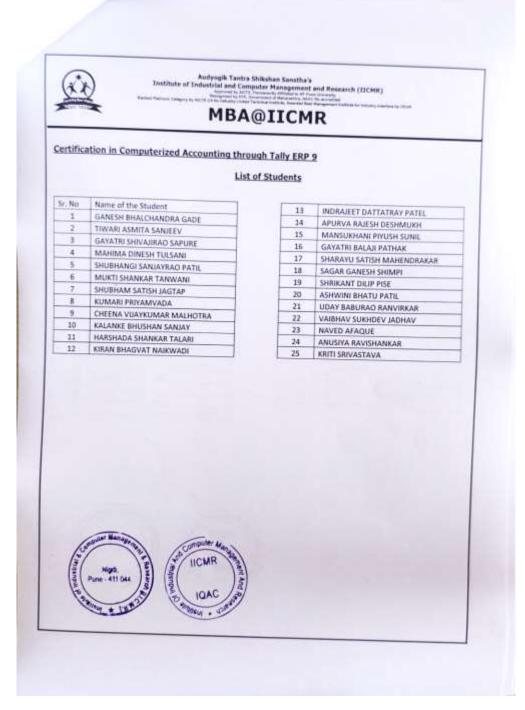

|             |
| 106 | Ajay Sanjay Kumbhar             | Atter       |
| 107 | Akash Rajabhau Kshirsagar       |             |
| 108 | Aparna Goroba Jadhav            | chipanny    |
| 109 | Ashlesha Dhananjay Kurundkar    | Ato.        |
| 110 | Govindnarayan Sanjay Bhakkad    |             |
| 111 | Dnyandev Matke                  |             |
| 112 | Jagtap Anushree Narayan         | Anushree    |
| 113 | Jidnyasa Nashte Umakant         | - 00110 Ju- |
| 114 | Khushboo Kumari                 | Patrate     |
| 115 | Krutika Sanjay Sonawane         | Wantit      |
| 116 | Vishal Suresh Gaikwad           | - Altoit    |
| 117 | Achyut Balaji Bardawar          | - Susicity  |





### **<u>Certification in Computerized Accounting through Tally</u>**

### **List of Students**



# <u>Attendance</u>



### IICMR - MBA Batch 2020 Tally ERP9 with GST by CCA -Pune Attendace Record

|       | Date           | 9 May | 11 May  | 12 May         | 13.May  | 14 May  | 15 May   | 16 May   | 18 May | 19 May  | 20 May  | 21 May | 100 C C C C C C C C C C C C C C C C C C | 10 C C C C C | 25 Ma   |
|-------|----------------|-------|---------|----------------|---------|---------|----------|----------|--------|---------|---------|--------|-----------------------------------------|--------------|---------|
| Sr No | Name           | 1 Hr  | 1.5 nrs | 1.5 hrs        | 1.5 hrs | 1.5 hrs | 1.5 hrs. | 1.5 ftrs | 1511/5 | 1.5 hrs | 1.5 hrs | 1.5 nm | 1.5-hrs                                 | 1.5 hrs      | 1.5 hrs |
| 1     | Aishwarya      | P     | p       | p              | P