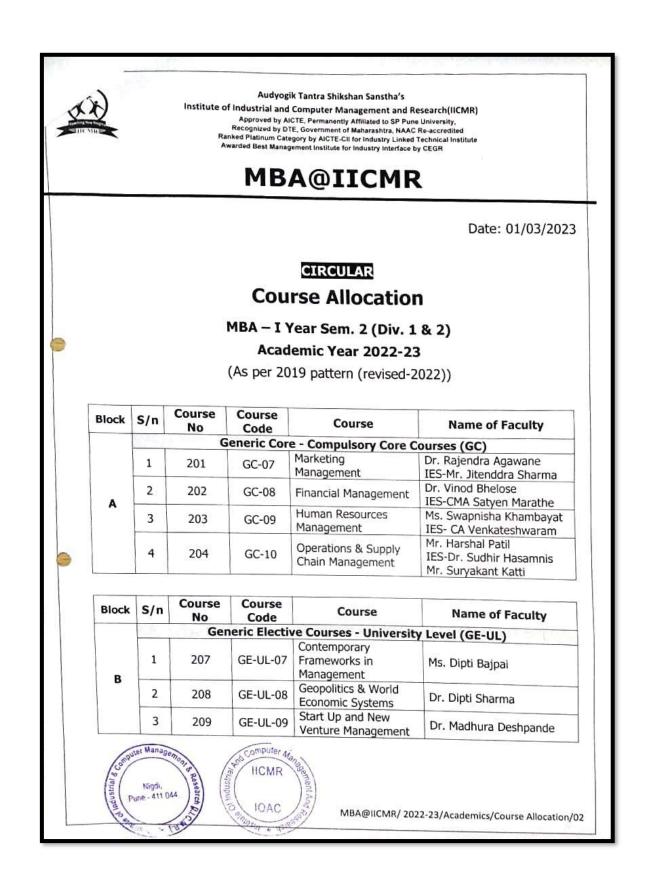

## **MBA @ IICMR**

Date: 01/03/2023

### CIRCULAR **Course Allocation**

MBA – II Year Sem. IV

Academic Year 2022-23

(As per 2019 pattern)

| Block | S/n  | Course<br>No | Course<br>Code | Course                               | Name of Faculty                          |
|-------|------|--------------|----------------|--------------------------------------|------------------------------------------|
|       | Gene | ric Core -   | Compulso       | ry Core Courses (GC) – C             | Common                                   |
| A     | 1    | 401          | GC- 14         | Enterprise Performance<br>Management | Dr. Vinod Bhelose                        |
|       | 2    | 402          | GC - 15        | Indian Ethos & Business<br>Ethics    | Dr. Manisha Kulkarni<br>Ms. Puja Gawande |

| Block | S/<br>n | Course<br>No | Course<br>Code | Course                                                 | Name of Faculty         |
|-------|---------|--------------|----------------|--------------------------------------------------------|-------------------------|
|       | Gen     | eric Electi  | ive Courses -  | University Level (GI                                   | E-UL) – Common          |
| в     | 1       | 405          | GE - UL - 19   | Clabel Charles 1                                       | Ms. Swapnisha Khambayat |
| в     | 2       | 408          | GE - UL - 22   | Corporate Social<br>Responsibility &<br>Sustainability | Dr. Madhura Deshpande   |