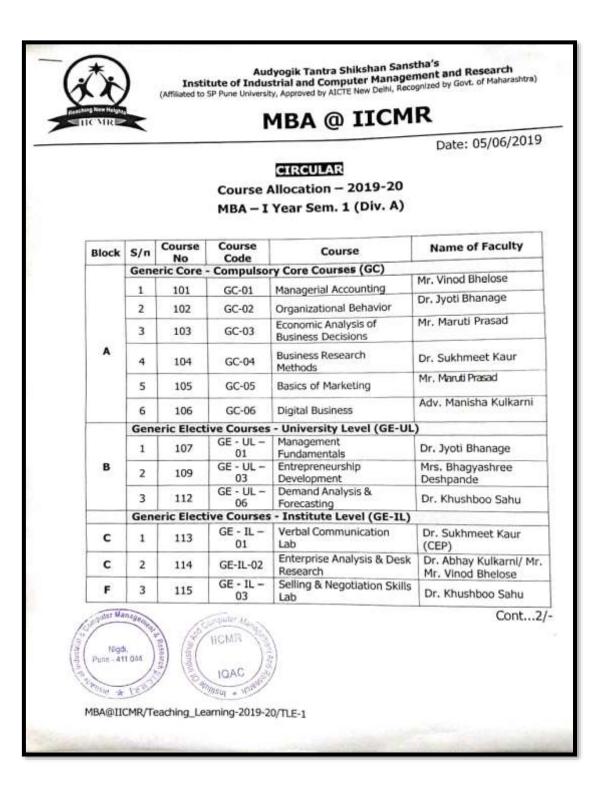

#### Audyogik Tantra Shikshan Sanstha's

Institute of Industrial and Computer Management and Research (Affiliated to SP Pune University, Approved by AICTE New Delhi, Recognized by Govt. of Maharashtra) Reaccredited by NAAC & Best ICT B-School in Pune

## **MBA @ IICMR**

Date: 30/08/2022

#### CIRCULAR

#### Course Allocation - 2022-23

#### MBA – II Year Sem. III

| Block | S/n  | Course<br>No | Course<br>Code | Course                     | Name of Faculty               |
|-------|------|--------------|----------------|----------------------------|-------------------------------|
|       | Gene | ric Core -   | Compulso       | ry Core Courses (GC) - Cor | nmon                          |
| A     | 1    | 301          | GC-11          | Strategic Management       | Dr.(Adv.) Manisha<br>Kulkarni |
|       | 2    | 302          | GC-12          | Decision Science           | Dr. Jayasri Murali            |
| _     | 3    | 303          | GC-13          | Summer Internship Project  | All faculty members           |

| Bloc<br>k | S/n  | Course<br>No | Course<br>Code | Course                                | Name of Faculty            |
|-----------|------|--------------|----------------|---------------------------------------|----------------------------|
|           | Gene | ric Electiv  | e Courses - U  | Iniversity Level (GE-UL)              | - Common                   |
|           | 1    | 308          |                | Project Management                    | Mr. Dileep Pawar           |
| в         | 2    | 309          | GE - UL - 16   | Knowledge Management                  | Ms. Swapnisha<br>Khambayat |
|           | 3    | 307          | GE - UL - 14   | International Business<br>Environment | Dr. Vinod Bhelose          |