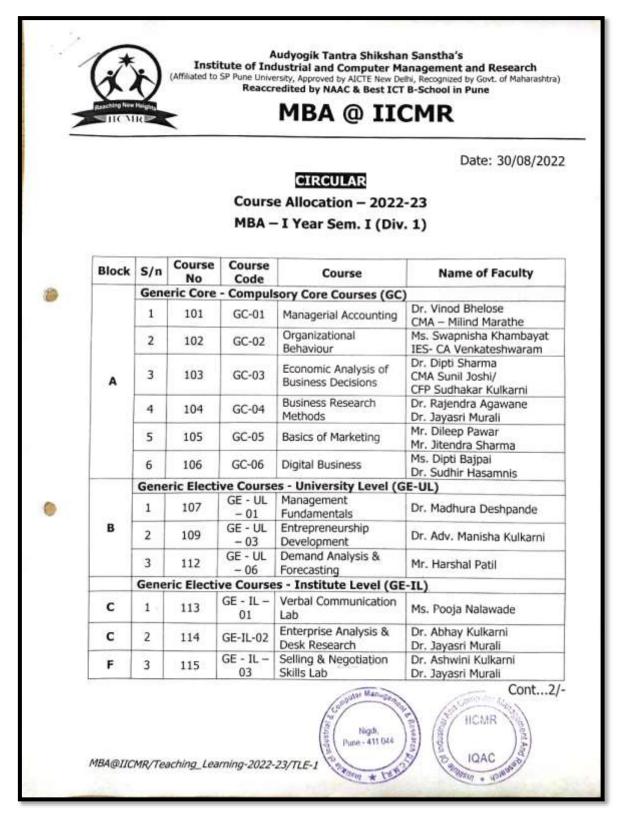

#### **Course Allocation**

Academic Year 2022-2023

| Block | S/n   | Course     | Course          | Course                                     | Name of Faculty                                                  |  |  |  |
|-------|-------|------------|-----------------|--------------------------------------------|------------------------------------------------------------------|--|--|--|
|       |       | No         | Code            | Course                                     |                                                                  |  |  |  |
|       | Gene  | eric Core  | - Compuls       | ory Core Courses (GC)                      |                                                                  |  |  |  |
|       | 1     | 101        | GC-01           | Managerial Accounting                      | Dr. Vinod Bhelose<br>CMA – Milind Marathe                        |  |  |  |
|       | 2     | 102        | GC-02           | Organizational<br>Behaviour                | Ms. Swapnisha Khambayat<br>IES- CA Venkateshwaram                |  |  |  |
| A     | 3     | 103        | GC-03           | Economic Analysis of<br>Business Decisions | Dr. Dipti Sharma<br>Mr. Sudhakar Kulkarni                        |  |  |  |
|       | 4     | 104        | GC-04           | Business Research<br>Methods               | Dr. Rajendra Agawane<br>Dr. Jayasri Murali                       |  |  |  |
|       | 5     | 105        | GC-05           | Basics of Marketing                        | Mr. Dileep Pawar<br>Mr. Jitendra Sharma                          |  |  |  |
|       | 6     | 106        | GC-06           | Digital Business                           | Ms. Dipti Bajpai<br>Dr. Sudhir Hasamnis                          |  |  |  |
| 1     | Gene  | ric Electi | ve Courses      | - University Level (GE                     | -UL)                                                             |  |  |  |
| в     | 1     | 107        | 01              | Management<br>Fundamentals                 | Dr. Madhura Deshpande                                            |  |  |  |
| B     | 2     | 109        | GE - UL -<br>03 | Entrepreneurship<br>Development            | Dr. Adv. Manisha Kulkarni                                        |  |  |  |
|       | 3     | 112        | GE - UL -<br>06 | Demand Analysis &                          | Mr. Harshal Patil                                                |  |  |  |
|       | Gener | ic Electiv | ve Courses      | - Institute Level (GE-                     | TI )                                                             |  |  |  |
| С     | 1     | 113        | GE - IL -<br>01 | Verbal Communication                       | Ms. Pooja Nalawade (CEP)                                         |  |  |  |
| С     | 2     | 114        | GE-IL-02        | Enterprise Analysis &<br>Desk Research     | Dr. Abhay Kulkarni                                               |  |  |  |
| F     | 3     | 115        | GE - IL -<br>03 | Selling & Negotiation<br>Skills Lab        | Dr. Jayasri Murali<br>Dr. Ashwini Kulkarni<br>Dr. Jayasri Murali |  |  |  |