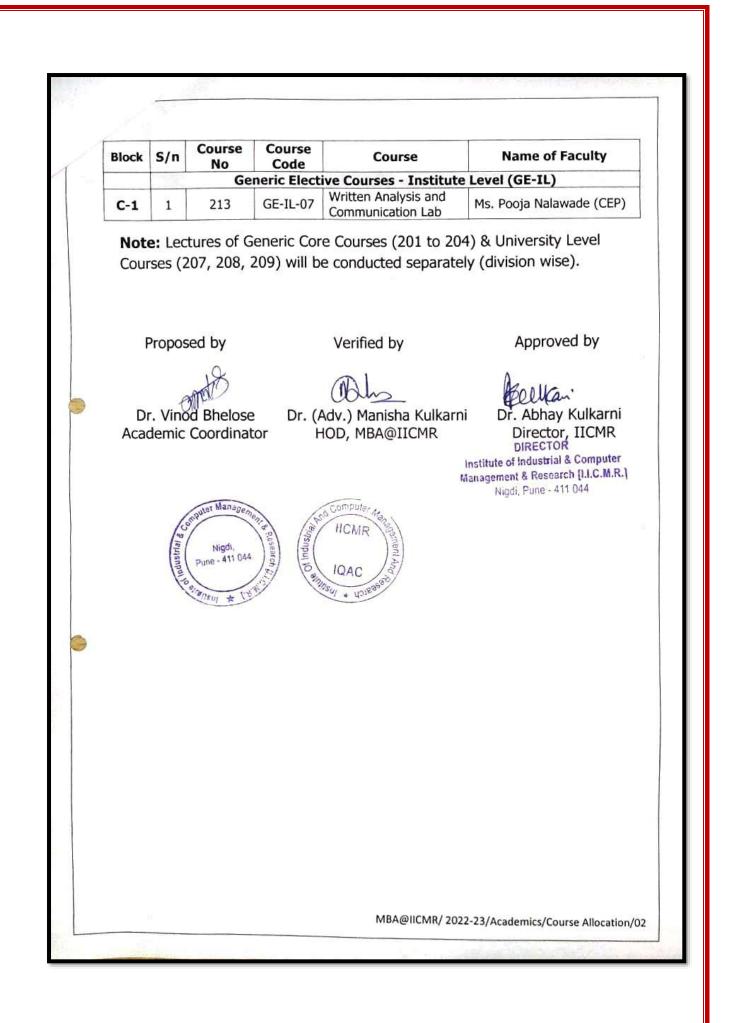

#### **Course Allocation**

Academic Year 2022-2023

| Block | S/n   | Course     | Course          | Course                                     | Name of Faculty                                                  |  |  |  |
|-------|-------|------------|-----------------|--------------------------------------------|------------------------------------------------------------------|--|--|--|
|       |       | No         | Code            | Course                                     |                                                                  |  |  |  |
|       | Gene  | eric Core  | - Compuls       | ory Core Courses (GC)                      |                                                                  |  |  |  |
|       | 1     | 101        | GC-01           | Managerial Accounting                      | Dr. Vinod Bhelose<br>CMA – Milind Marathe                        |  |  |  |
|       | 2     | 102        | GC-02           | Organizational<br>Behaviour                | Ms. Swapnisha Khambayat<br>IES- CA Venkateshwaram                |  |  |  |
| A     | 3     | 103        | GC-03           | Economic Analysis of<br>Business Decisions | Dr. Dipti Sharma<br>Mr. Sudhakar Kulkarni                        |  |  |  |
|       | 4     | 104        | GC-04           | Business Research<br>Methods               | Dr. Rajendra Agawane<br>Dr. Jayasri Murali                       |  |  |  |
|       | 5     | 105        | GC-05           | Basics of Marketing                        | Mr. Dileep Pawar<br>Mr. Jitendra Sharma                          |  |  |  |
|       | 6     | 106        | GC-06           | Digital Business                           | Ms. Dipti Bajpai<br>Dr. Sudhir Hasamnis                          |  |  |  |
| 1     | Gene  | ric Electi | ve Courses      | - University Level (GE                     | -UL)                                                             |  |  |  |
| в     | 1     | 107        | 01              | Management<br>Fundamentals                 | Dr. Madhura Deshpande                                            |  |  |  |
| B     | 2     | 109        | GE - UL -<br>03 | Entrepreneurship<br>Development            | Dr. Adv. Manisha Kulkarni                                        |  |  |  |
|       | 3     | 112        | GE - UL -<br>06 | Demand Analysis &                          | Mr. Harshal Patil                                                |  |  |  |
|       | Gener | ic Electiv | ve Courses      | - Institute Level (GE-                     | TI )                                                             |  |  |  |
| С     | 1     | 113        | GE - IL -<br>01 | Verbal Communication                       | Ms. Pooja Nalawade (CEP)                                         |  |  |  |
| С     | 2     | 114        | GE-IL-02        | Enterprise Analysis &<br>Desk Research     | Dr. Abhay Kulkarni                                               |  |  |  |
| F     | 3     | 115        | GE - IL -<br>03 | Selling & Negotiation<br>Skills Lab        | Dr. Jayasri Murali<br>Dr. Ashwini Kulkarni<br>Dr. Jayasri Murali |  |  |  |

Proposed by

(Aff

Verified by

Approved by

Dr. Vinod Bhelose Academic Coordinator

ter Manage

Nigdi, Pune - 411 044

#/15u1 \* 10

A Dr. (Adv.) Manisha Kulkarni

HOD, MBA@IICMR

ellai Dr. Abhay Kulkarni

Director, IICMR Institute of Industrial & Computer Management & Research [I.I.C.M.R.] Nigdi, Pune - 411 044