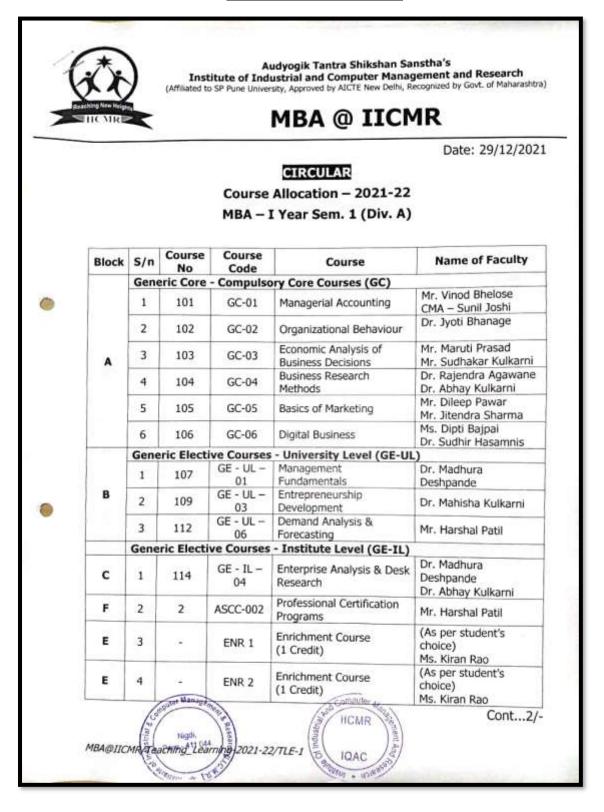

#### Audyogik Tantra Shikshan Sanstha's

Institute of Industrial and Computer Management and Research (Affiliated to SP Pune University, Approved by AICTE New Delhi, Recognized by Govt. of Maharashtra) Reaccredited by NAAC & Best ICT B-School in Pune

## **MBA @ IICMR**

Date: 30/08/2022

#### CIRCULAR

#### Course Allocation - 2022-23

#### MBA – II Year Sem. III

| Block | S/n  | Course<br>No | Course<br>Code | Course                     | Name of Faculty               |
|-------|------|--------------|----------------|----------------------------|-------------------------------|
|       | Gene | ric Core -   | Compulso       | ry Core Courses (GC) - Cor | nmon                          |
| A     | 1    | 301          | GC-11          | Strategic Management       | Dr.(Adv.) Manisha<br>Kulkarni |
|       | 2    | 302          | GC-12          | Decision Science           | Dr. Jayasri Murali            |
| _     | 3    | 303          | GC-13          | Summer Internship Project  | All faculty members           |