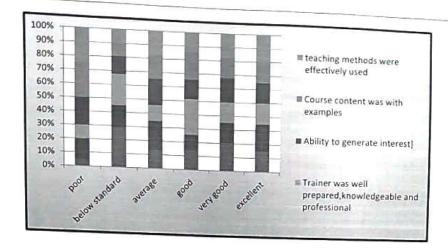

#### Feedback Analysis:

### Recommendations:

- The participants need the trainings to be conducted in the morning batch.
- Most of them suggested the sessions to be taken continually in a week

Finally an overall evaluation was conducted by the trainer through the Presentation method .The evaluation was satisfactory and it was concluded by a question answer session. Feedback was taken from the students intended to obtain participants' views about different aspects of the training – from the effectiveness and coverage of the topics, and from the trainer's knowledge and preparedness to their overall impression of the whole experience.