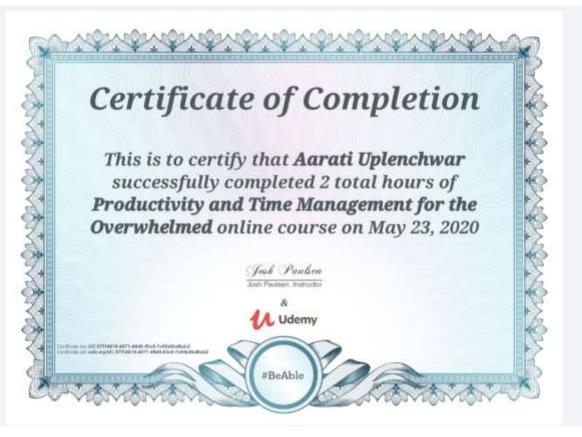

# Key Indicator - 1.2.1: Number of Certificate/Value added courses offered and online courses of MOOCs, SWAYAM, NPTEL etc. (where the students of the institution have enrolled and successfully completed during the last five years)

Metric 1.2.1

Number of Certificate/Value added courses offered and online courses of MOOCs, SWAYAM, NPTEL etc. (where the students of the institution have enrolled and successfully completed during the last five years)

# **Sample Certificates**