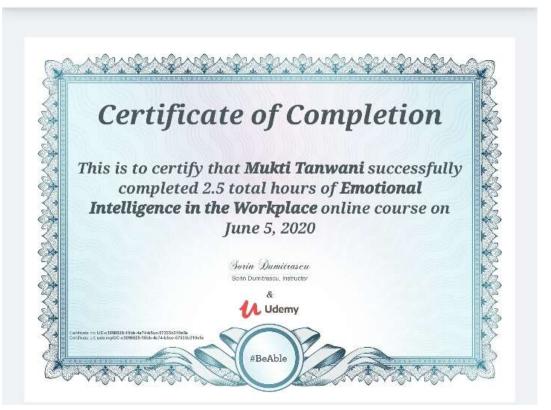

# Key Indicator - 1.2.1: Number of Certificate/Value added courses offered and online courses of MOOCs, SWAYAM, NPTEL etc. (where the students of the institution have enrolled and successfully completed during the last five years)

Metric 1.2.1

Number of Certificate/Value added courses offered and online courses of MOOCs, SWAYAM, NPTEL etc. (where the students of the institution have enrolled and successfully completed during the last five years)

# **Sample Certificates**