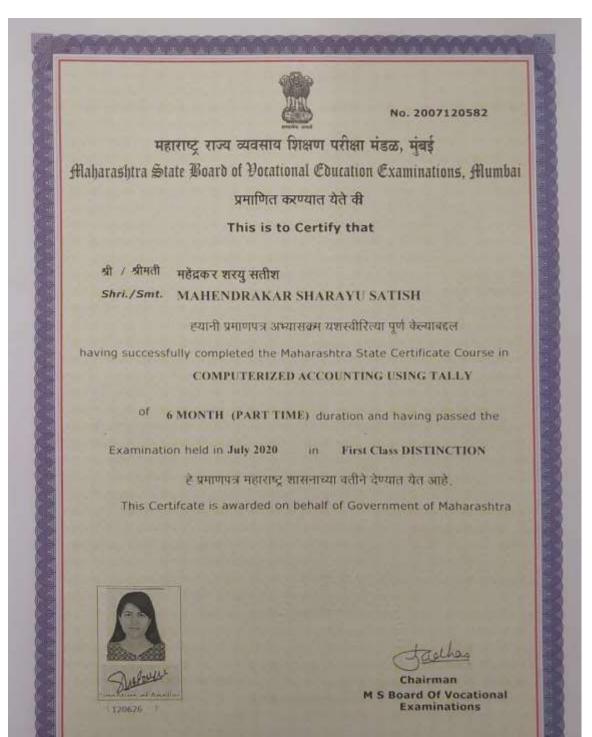

#### **Certification in Computerized Accounting through Tally**

**Online certifications completed by students during Covid 19** 

THIS IS TO CERTIFY THAT

Shraddha Pachghare