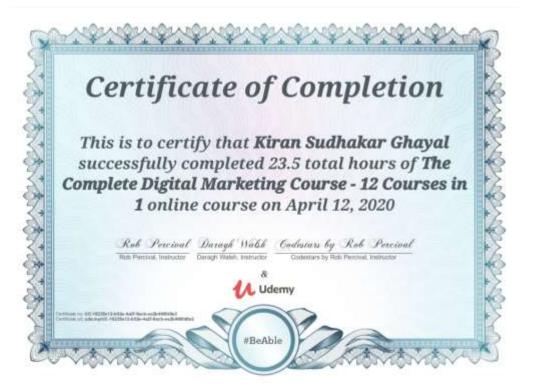

# Key Indicator - 1.2.1: Number of Certificate/Value added courses offered and online courses of MOOCs, SWAYAM, NPTEL etc. (where the students of the institution have enrolled and successfully completed during the last five years)

Metric 1.2.1

Number of Certificate/Value added courses offered and online courses of MOOCs, SWAYAM, NPTEL etc. (where the students of the institution have enrolled and successfully completed during the last five years)

# **Sample Certificates**