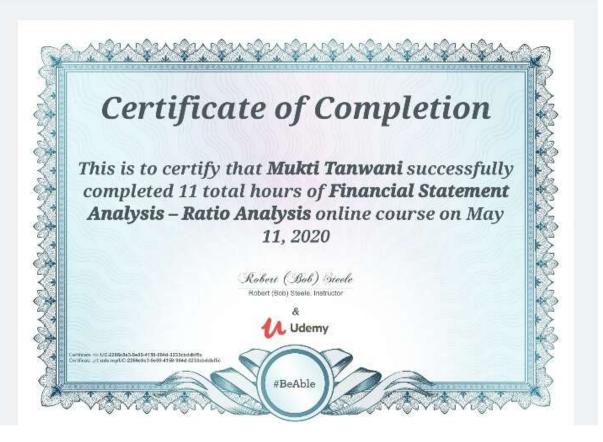

# Key Indicator - 1.2.1: Number of Certificate/Value added courses offered and online courses of MOOCs, SWAYAM, NPTEL etc. (where the students of the institution have enrolled and successfully completed during the last five years)

Metric 1.2.1

Number of Certificate/Value added courses offered and online courses of MOOCs, SWAYAM, NPTEL etc. (where the students of the institution have enrolled and successfully completed during the last five years)