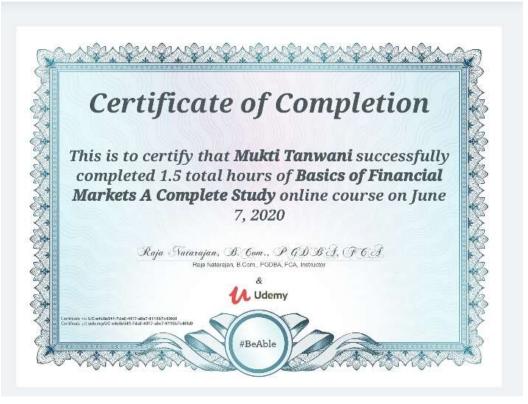

# Key Indicator - 1.2.1: Number of Certificate/Value added courses offered and online courses of MOOCs, SWAYAM, NPTEL etc. (where the students of the institution have enrolled and successfully completed during the last five years)

Metric 1.2.1

Number of Certificate/Value added courses offered and online courses of MOOCs, SWAYAM, NPTEL etc. (where the students of the institution have enrolled and successfully completed during the last five years)