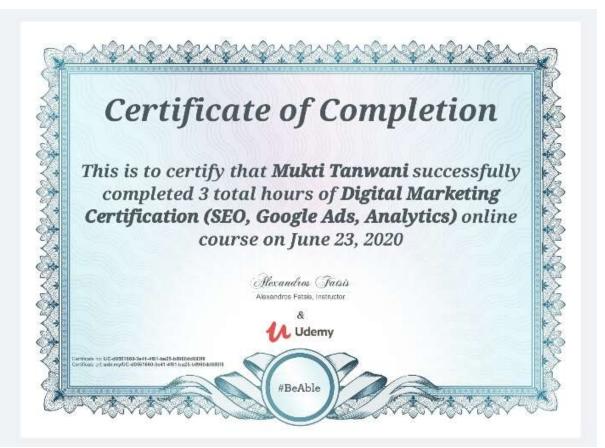

# Key Indicator - 1.2.1: Number of Certificate/Value added courses offered and online courses of MOOCs, SWAYAM, NPTEL etc. (where the students of the institution have enrolled and successfully completed during the last five years)

Metric 1.2.1

Number of Certificate/Value added courses offered and online courses of MOOCs, SWAYAM, NPTEL etc. (where the students of the institution have enrolled and successfully completed during the last five years)