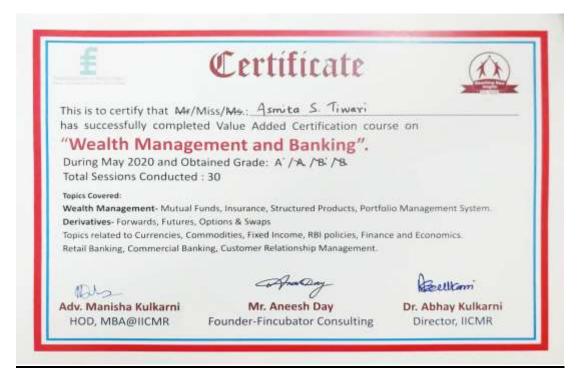

### Academic Year 2019-2020 Certification in Wealth Management and Banking

| £                                                                 | Certificate                                                                                                                                                      |                                       |
|-------------------------------------------------------------------|------------------------------------------------------------------------------------------------------------------------------------------------------------------|---------------------------------------|
|                                                                   | /Miss/Ms.: Aparna S. Jadhav<br>eted Value Added Certification cour                                                                                               |                                       |
| "Wealth Manag                                                     | sement and Banking".<br>btained Grade: *: /* /* /* /                                                                                                             |                                       |
| Derivatives- Forwards, Futures<br>Topics related to Currencies, C | Funds, Insurance, Structured Products, Portfo<br>5, Options & Swaps<br>ommodities, Fixed Income, RBI policies, Finan<br>nking, Customer Relationship Management. |                                       |
| 10hz                                                              | And                                                                                                                                                              | Beentom                               |
| Adv. Manisha Kulkarni<br>HOD, MBA@IICMR                           | Mr. Aneesh Day<br>Founder-Fincubator Consulting                                                                                                                  | Dr. Abhay Kulkarni<br>Director, IICMR |