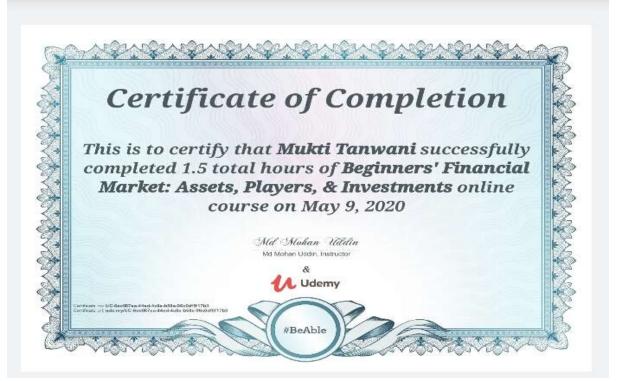

# Key Indicator - 1.2.1: Number of Certificate/Value added courses offered and online courses of MOOCs, SWAYAM, NPTEL etc. (where the students of the institution have enrolled and successfully completed during the last five years)

Metric 1.2.1

Number of Certificate/Value added courses offered and online courses of MOOCs, SWAYAM, NPTEL etc. (where the students of the institution have enrolled and successfully completed during the last five years)

# **Sample Certificates**