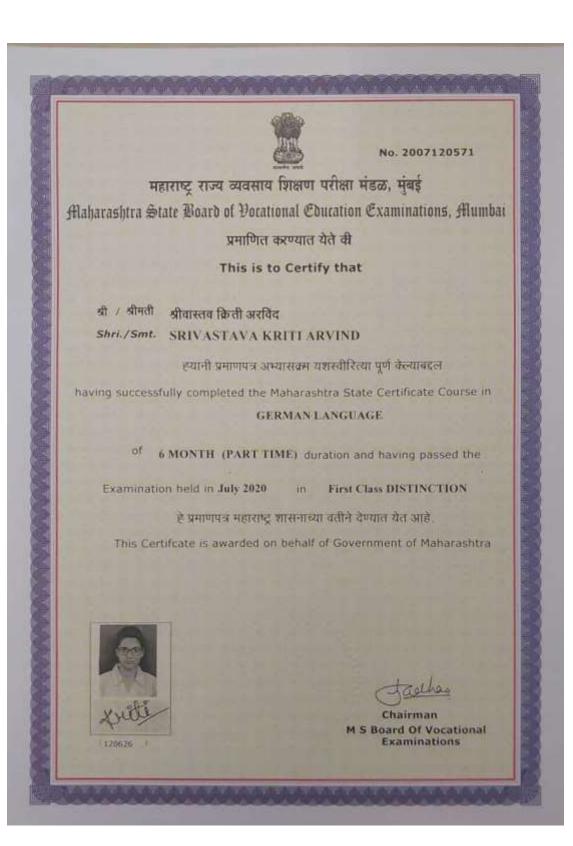

## Certification in German Language

| महाराष्ट्र राज्य व्यवसाय शिक्षण                            | परीक्षा मडव                                                     | ऽ, मुबइ        | 5                        |                                       |  |  |  |
|------------------------------------------------------------|-----------------------------------------------------------------|----------------|--------------------------|---------------------------------------|--|--|--|
| laharashtra State Board of Vocational Edu                  | ication Exa                                                     | iminat         | 10115,                   | Alumb                                 |  |  |  |
| गुणपत्रक                                                   |                                                                 |                |                          |                                       |  |  |  |
| STATEMENT OF MA                                            | STATEMENT OF MARKS                                              |                |                          | 2007120577                            |  |  |  |
| MR./MS. PATIL ASHWINI BHATU                                |                                                                 |                |                          |                                       |  |  |  |
| श्री /श्रीमती पाटील अधिवनी भटु                             |                                                                 |                |                          |                                       |  |  |  |
| Enrollment No. 2011200577                                  | 20112003/7                                                      |                |                          | eat No. 2007120577<br>uration 6 MONTH |  |  |  |
| Examination July 2020<br>Institute Code 120626             | D                                                               | uration        | 6 MON                    | m                                     |  |  |  |
| Certificate Course in GERMAN LANGUAGE                      |                                                                 |                |                          |                                       |  |  |  |
| TITLE OF SUBJECTS                                          |                                                                 | Max.           | Min.                     | Obtaine                               |  |  |  |
|                                                            |                                                                 |                | Marks<br>35              | AB                                    |  |  |  |
| GERMAN FOUNDATION & BASIC 40310211                         | тн                                                              | 100            |                          |                                       |  |  |  |
| COMMUNICATION (GERMAN) 40310212                            | TH                                                              | 100            | 35                       | AB                                    |  |  |  |
| GERMAN CONVERSATION & READING 40310221                     | PR                                                              | 100            | 50                       | AB                                    |  |  |  |
| DICTATION & SPEAKING 40310222                              | PR                                                              | 100            | 50                       | AB                                    |  |  |  |
|                                                            | Result                                                          | То             | Total Marks              |                                       |  |  |  |
|                                                            | With %                                                          | Max.           |                          | btained                               |  |  |  |
|                                                            | -                                                               | 4              | 00                       |                                       |  |  |  |
|                                                            | FAIL                                                            | madad          |                          |                                       |  |  |  |
| ABRALI                                                     |                                                                 | tel            | ere                      |                                       |  |  |  |
| Result Date: 01 April 2021                                 |                                                                 | RASHT          |                          | TE BOAT                               |  |  |  |
|                                                            | a certificate of marks is is<br>dVE at the time of this Ex<br>S | sued as per pr | wailing rules            | and regulations                       |  |  |  |
| TH Theory 0 Condoned Marks<br>PR Practical + Failure Marks |                                                                 | AB<br>%<br>CON | Abser<br>Percer<br>Condo | ntage of Marks                        |  |  |  |