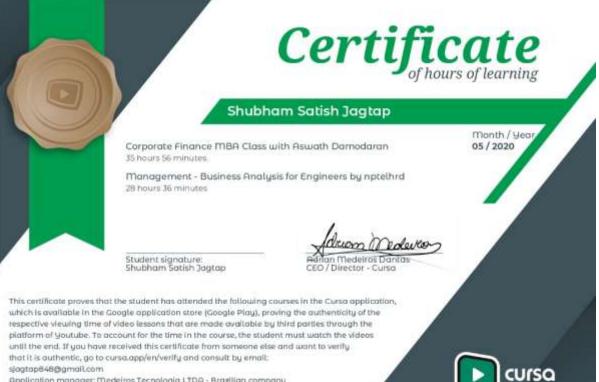

# Key Indicator - 1.2.1: Number of Certificate/Value added courses offered and online courses of MOOCs, SWAYAM, NPTEL etc. (where the students of the institution have enrolled and successfully completed during the last five years)

Metric 1.2.1

Number of Certificate/Value added courses offered and online courses of MOOCs, SWAYAM, NPTEL etc. (where the students of the institution have enrolled and successfully completed during the last five years)

# **Sample Certificates**