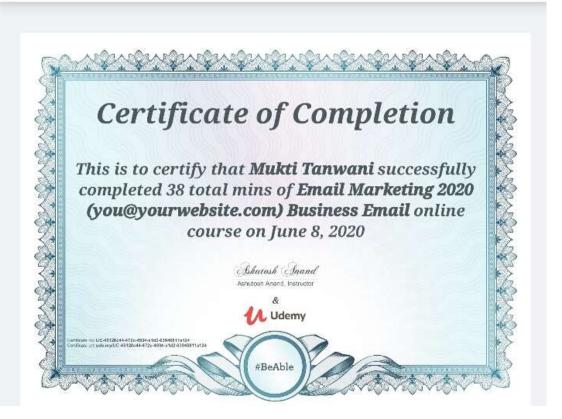

# Key Indicator - 1.2.1: Number of Certificate/Value added courses offered and online courses of MOOCs, SWAYAM, NPTEL etc. (where the students of the institution have enrolled and successfully completed during the last five years)

Metric 1.2.1

Number of Certificate/Value added courses offered and online courses of MOOCs, SWAYAM, NPTEL etc. (where the students of the institution have enrolled and successfully completed during the last five years)

# **Sample Certificates**