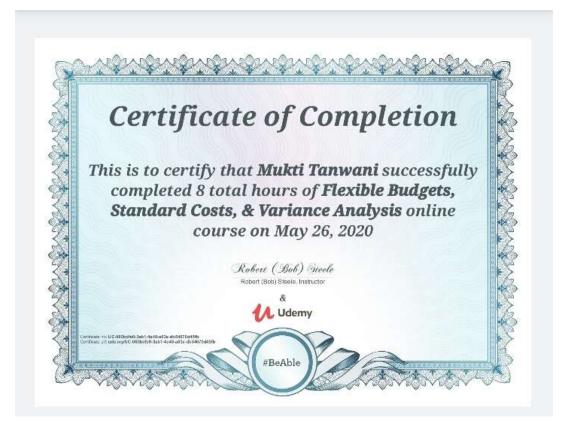

# Key Indicator - 1.2.1: Number of Certificate/Value added courses offered and online courses of MOOCs, SWAYAM, NPTEL etc. (where the students of the institution have enrolled and successfully completed during the last five years)

Metric 1.2.1

Number of Certificate/Value added courses offered and online courses of MOOCs, SWAYAM, NPTEL etc. (where the students of the institution have enrolled and successfully completed during the last five years)