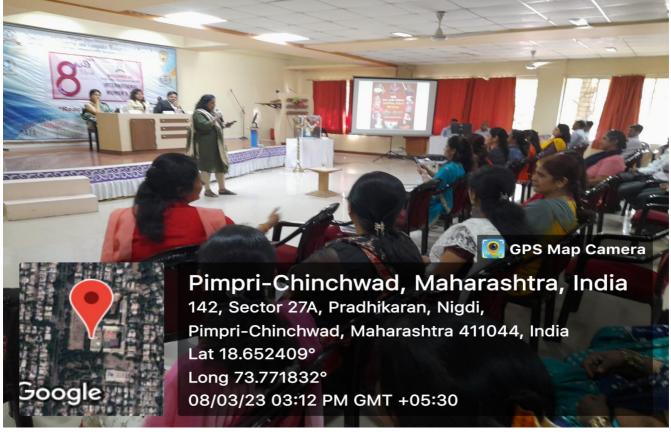

### **Activity Report**

1. Title of Activity: "International Mens Day"

2. Date & venue: Saturday, November 18, 2022, MBA@IICMR.

Time: 10.00am to 11.00am

#### 3. Description of the activity:

International Men's Day was celebrated at MBA@IICMR on November 18, 2022, to honor and acknowledge the contributions and well-being of men in our society. The event aimed to promote positive male role models, celebrate men's positive contributions to society, and address issues that affect men and boys.

#### 5. Activities:

5.1. Gender Sensitivity and Equality Session:

The event began with a session on gender sensitivity and equality, emphasizing the importance of creating a balanced and fair society where both men and women are treated equally. Key points discussed included:

- Understanding gender roles and stereotypes.
- The impact of gender biases on individuals and society.
- The importance of promoting gender equality in personal and professional spaces.
- · Strategies to foster an inclusive environment that supports both men and women.