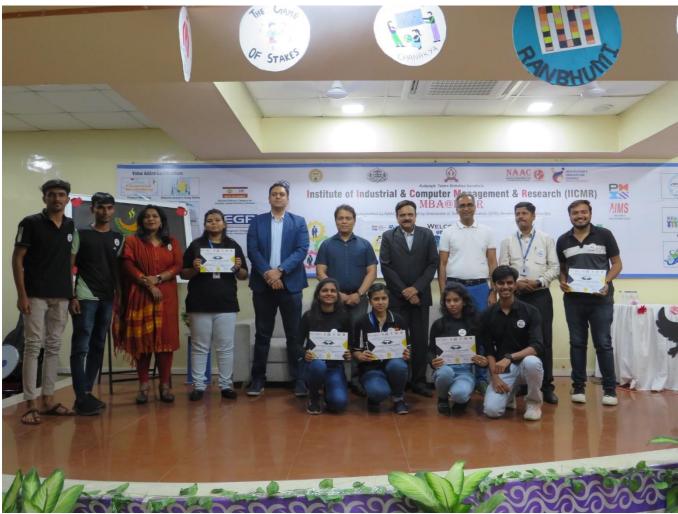

### **Activity Report**

1. Title of Activity: "International Mens Day"

2. Date & venue: Saturday, November 18, 2022, MBA@IICMR.

Time: 10.00am to 11.00am

#### 3. Description of the activity:

International Men's Day was celebrated at MBA@IICMR on November 18, 2022, to honor and acknowledge the contributions and well-being of men in our society. The event aimed to promote positive male role models, celebrate men's positive contributions to society, and address issues that affect men and boys.

### g, photographs of the event

Prepared by

Dr. Madhura Deshpande Gender Champion Coordinator Verified by

Dr. Manisha Kulkarni HOD, MBA@IICMR Approved by

Dr. Abhay Kulkarni

Director JICMR

Institute of Industrial & Computer
Management & Research [I.J.C.M.R.]
Nigdi, Pune - 411 044.