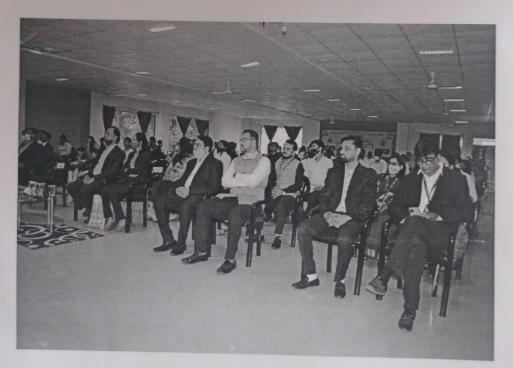

### **Activity Report**

1. Title of Activity: "International Mens Day"

2. Date & venue: Saturday, November 18, 2022, MBA@IICMR.

Time: 10.00am to 11.00am

#### 3. Description of the activity:

International Men's Day was celebrated at MBA@IICMR on November 18, 2022, to honor and acknowledge the contributions and well-being of men in our society. The event aimed to promote positive male role models, celebrate men's positive contributions to society, and address issues that affect men and boys.

#### 5. Activities:

5.1. Gender Sensitivity and Equality Session:

The event began with a session on gender sensitivity and equality, emphasizing the importance of creating a balanced and fair society where both men and women are treated equally. Key points discussed included: