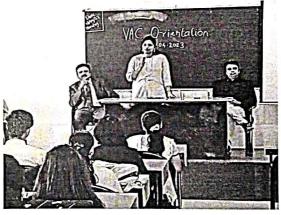

# MBA@IICMR

Date: 19/11/2022

### **Activity Report**

1. Title of Activity: "International Mens Day"

2. Date & venue: Saturday, November 18, 2022, MBA@IICMR.

Time: 10.00am to 11.00am

#### 3. Description of the activity:

International Men's Day was celebrated at MBA@IICMR on November 18, 2022, to honor and acknowledge the contributions and well-being of men in our society. The event aimed to promote positive male role models, celebrate men's positive contributions to society, and address issues that affect men and boys.

#### 4. Objectives:

- To raise awareness about men's health and well-being.
- To promote gender sensitivity and equality.
- · To celebrate the positive contributions of men to society, community, family, and childcare.
- To encourage gender balance by addressing gender stereotypes and promoting mutual respect.