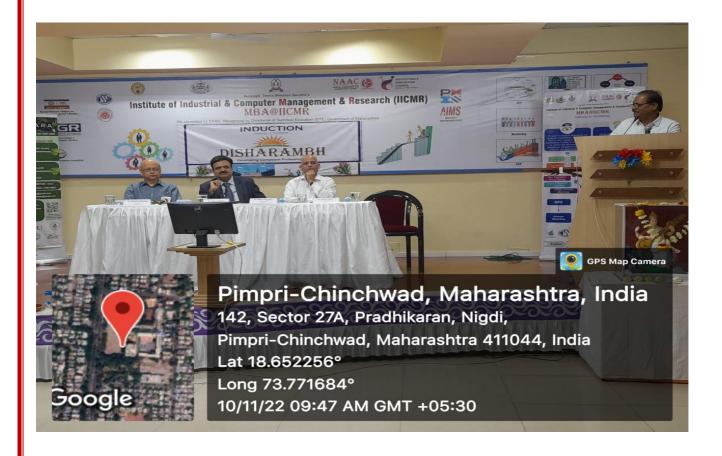

### **Activity Report**

1. Title of Activity: "International Mens Day"

2. Date & venue: Saturday, November 18, 2022, MBA@IICMR.

Time: 10.00am to 11.00am

#### 3. Description of the activity:

International Men's Day was celebrated at MBA@IICMR on November 18, 2022, to honor and acknowledge the contributions and well-being of men in our society. The event aimed to promote positive male role models, celebrate men's positive contributions to society, and address issues that affect men and boys.

#### 5. Activities:

5.1. Gender Sensitivity and Equality Session:

The event began with a session on gender sensitivity and equality, emphasizing the importance of creating a balanced and fair society where both men and women are treated equally. Key points discussed included: