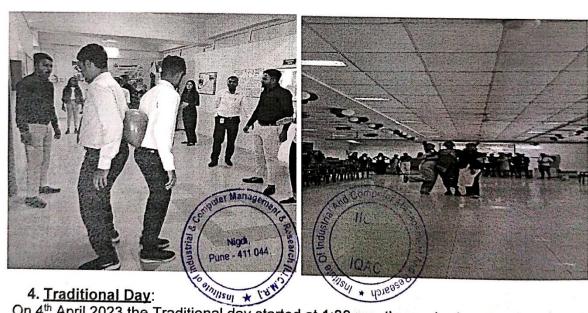

#### **Activity Report**

 Title of Activity: "Poster and Slogan Competition on occasion of World Environment Day"

2. Date & venue: Thursday, June 08, 2023, MBA@IICMR.

Venue: Auditorium IICMR.

Time: 01.30pm to 03.00pm

#### 3. Description of the activity:

The Poster and Slogan Competition was arranged for the students of MBA@IICMR to celebrate World Environment Day.

#### 5. Activity Experience:

World Environment Day is an annual event observed on June 5th to raise awareness and encourage global action for the protection of the environment. World Environment Day is organized by the United Nations Environment Programme (UNEP) and has been celebrated since 1974. World Environment Day is an annual event celebrated on June 5th to raise awareness about environmental issues and promote global action to protect the environment. The theme for this Environment Day was #Beat Plastic Pollution.