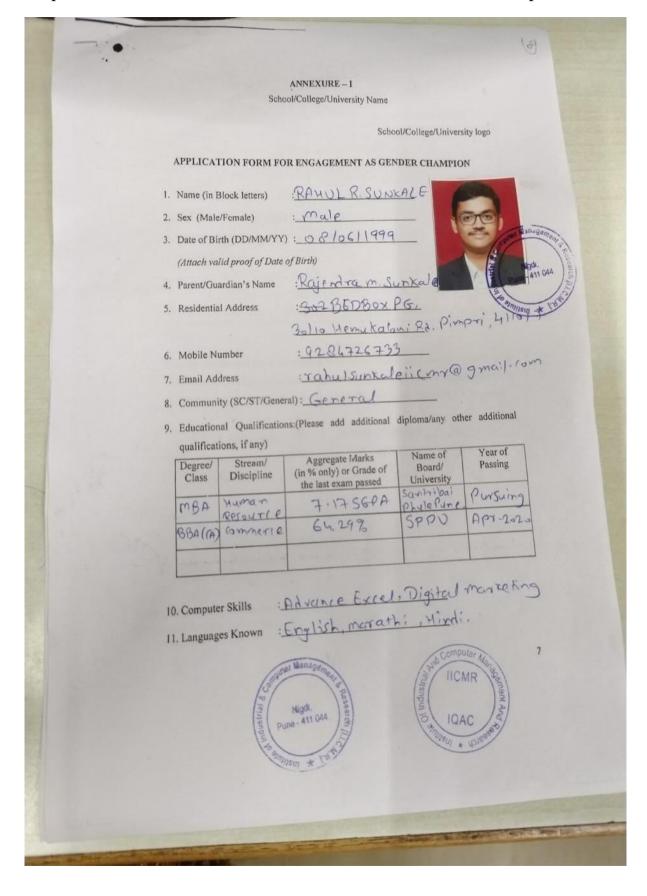

### ANNEXURE - I School/College/University Name

School/College/University logo

### APPLICATION FORM FOR ENGAGEMENT AS GENDER CHAMPION

1. Name (in Block letters)

SAYIT PRAKASH LIHE

2. Sex (Male/Female)

: FEMALE

3. Date of Birth (DD/MM/YY) : 21 |67 | 2001

(Attach valid proof of Date of Birth)

4. Parent/Guardian's Name

:PRAKASH.K. ITHE

5. Residential Address

:102, 15t Plant siddha

lakshumi, complex Arkridi.

6. Mobile Number

: 8657664547

7. Email Address

: Lihe Saviiicma agmail com

8. Community (SC/ST/General): OBC

9. Educational Qualifications:(Please add additional diploma/any other additional qualifications, if any)

| Degree/<br>Class | Stream/<br>Discipline | Aggregate Marks<br>(in % only) or Grade of<br>the last exam passed | Name of<br>Board/<br>University | Year of<br>Passing |
|------------------|-----------------------|--------------------------------------------------------------------|---------------------------------|--------------------|
| MBA              | marketing             |                                                                    | Phule Pune                      | pensiting          |
| Bum              | Account of            | 60*1.                                                              | mumbal                          | 2022               |

10. Computer Skills

: Advance-Exces, Tally, digital morker

11. Languages Known

: English, Hindi, maxathi