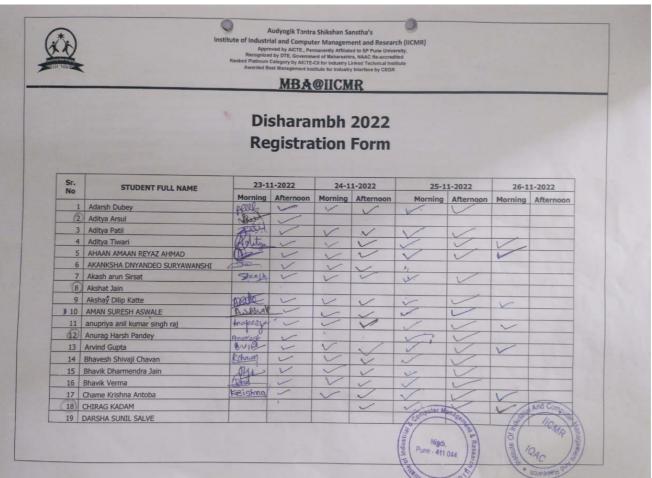

rded Best Management Institute for Industry Interface by CEGR

## MBA@IICMR

#### Conclusion:

The entire effort to conduct the induction was achieved through every session feedback and incorporation of it in coming days activity with immediate effect. Students felt positive and delighted to know their decision to admit themselves to the institute is correct, as they felt they will get what they are here for and assured to actively participate in the entire exercise that the institute will initiate to achieve student performance and career prospects.

Prepared by Dr. Rajendra Agawane

Verified by Dr. Manisha Kulkarni HOD MBA@IICMR Approved by
Dr. Abhay Kulkarni
Director, IICMR
DIRECTOR

Institute of Industrial & Computer Management & Research [I.I.C.M.R.]

Nigdi, Pune - 411 044















| Sr.<br>No | STUDENT FULL NAME