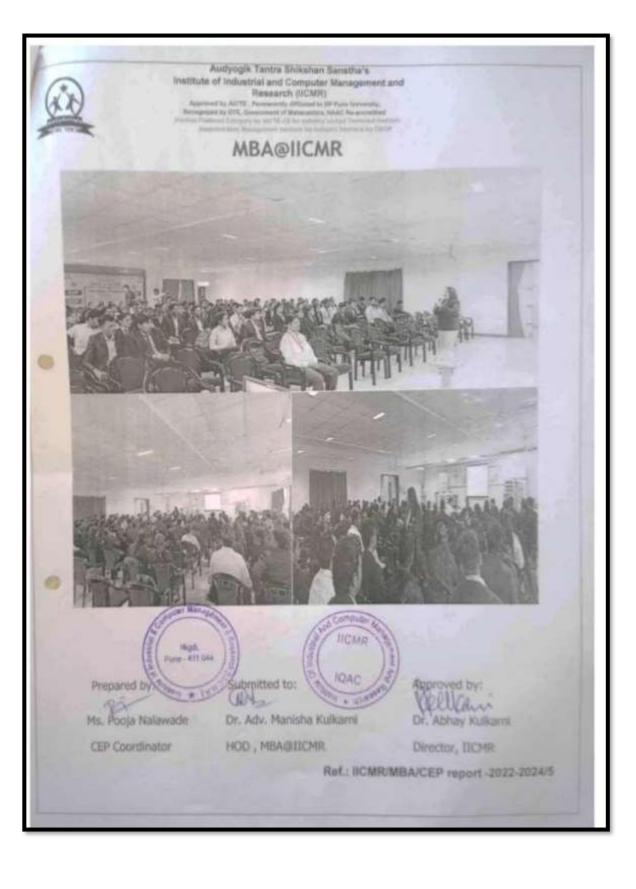

# Audyogik Tantra Shikshan Sanstha's Institute of Industrial and Computer Management and Research (IICMR) Approved by AICTE, Permanently Affiliated to SP Pune University,

Recognized by DTE, Government of Maharashtra, NAAC Re-accredited

Prépared By

Dr. Madhura Deshpande Co-Ordinator Gender Champions Verified By Dr. Manisha Kulkarni

IQAC

HOD,MBA@IICMR

Dr. Abhay Kulkarni

Director, IICMR