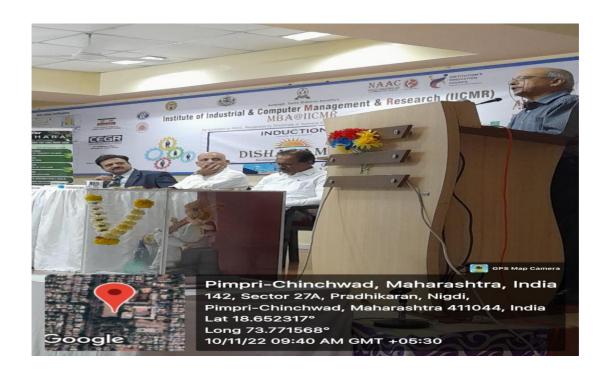

### **Activity Report**

1. Title of Activity: "International Mens Day"

2. Date & venue: Saturday, November 18, 2022, MBA@IICMR.

Time: 10.00am to 11.00am

#### 3. Description of the activity:

International Men's Day was celebrated at MBA@IICMR on November 18, 2022, to honor and acknowledge the contributions and well-being of men in our society. The event aimed to promote positive male role models, celebrate men's positive contributions to society, and address issues that affect men and boys.

#### 5. Activities:

5.1. Gender Sensitivity and Equality Session:

The event began with a session on gender sensitivity and equality, emphasizing the importance of creating a balanced and fair society where both men and women are treated equally. Key points discussed included: