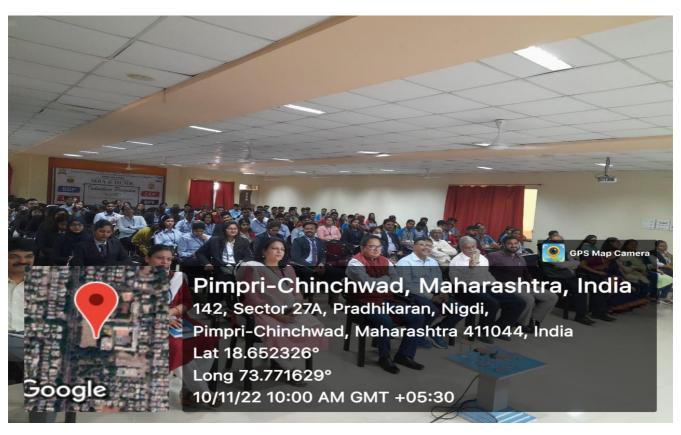

### **Activity Report**

1. Title of Activity: "International Mens Day"

2. Date & venue: Saturday, November 18, 2022, MBA@IICMR.

Time: 10.00am to 11.00am

#### 3. Description of the activity:

International Men's Day was celebrated at MBA@IICMR on November 18, 2022, to honor and acknowledge the contributions and well-being of men in our society. The event aimed to promote positive male role models, celebrate men's positive contributions to society, and address issues that affect men and boys.

#### 5. Activities:

5.1. Gender Sensitivity and Equality Session:

The event began with a session on gender sensitivity and equality, emphasizing the importance of creating a balanced and fair society where both men and women are treated equally. Key points discussed included: