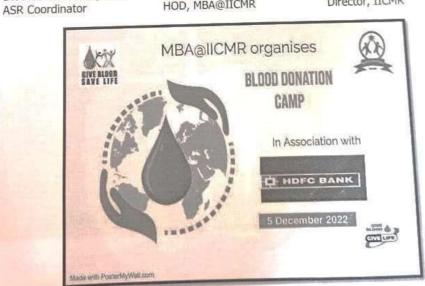

### **Initiatives Promoting Gender Equity**

Deshpande Foundation – Design Thinking Boot Campaign

Deshpande Foundation – Design Thinking Boot Campaign

GIBF Workshop on Out of Box thinking using Hidden energy

985, Senapati Bapat Rd, Chattushringi, Hill, Pune, Maharashtra 411016, India

Google

**GIBF Session on Career Tunes** 

ASR Jaldindi – Human Chai

Runathon of Hope in association with Lions Club