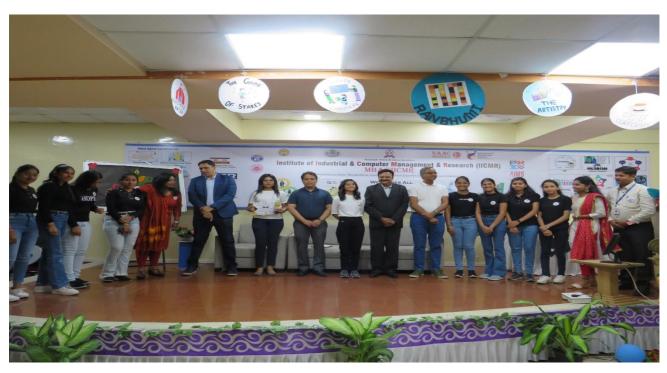

### **Activity Report**

1. Title of Activity: "International Mens Day"

2. Date & venue: Saturday, November 18, 2022, MBA@IICMR.

Time: 10.00am to 11.00am

#### 3. Description of the activity:

International Men's Day was celebrated at MBA@IICMR on November 18, 2022, to honor and acknowledge the contributions and well-being of men in our society. The event aimed to promote positive male role models, celebrate men's positive contributions to society, and address issues that affect men and boys.

### g, photographs of the event

Prepared by

Dr. Madhura Deshpande Gender Champion Coordinator Verified by

Dr. Manisha Kulkarni HOD, MBA@IICMR Approved by

Dr. Abhay Kulkarni

Director JICMR

Institute of Industrial & Computer
Management & Research [I.J.C.M.R.]
Nigdi, Pune - 411 044.