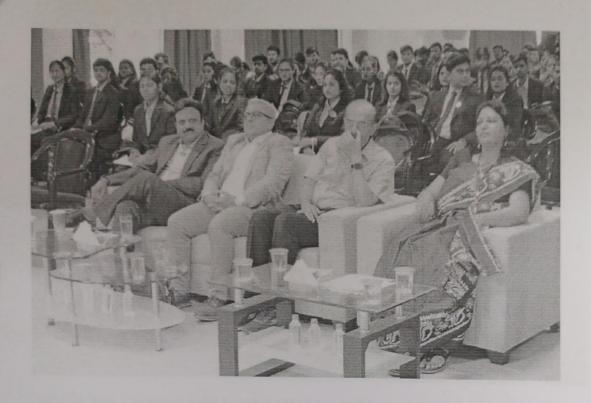

### **Activity Report**

1. Title of Activity: "International Mens Day"

2. Date & venue: Saturday, November 18, 2022, MBA@IICMR.

Time: 10.00am to 11.00am

#### 3. Description of the activity:

International Men's Day was celebrated at MBA@IICMR on November 18, 2022, to honor and acknowledge the contributions and well-being of men in our society. The event aimed to promote positive male role models, celebrate men's positive contributions to society, and address issues that affect men and boys.

#### 5. Activities:

5.1. Gender Sensitivity and Equality Session:

The event began with a session on gender sensitivity and equality, emphasizing the importance of creating a balanced and fair society where both men and women are treated equally. Key points discussed included:

### g, photographs of the event

Prepared by

Dr. Madhura Deshpande Gender Champion Coordinator Verified by

Dr. Manisha Kulkarni HOD, MBA@IICMR Approved by

Dr. Abhay Kulkarni

Director JICMR

Institute of Industrial & Computer
Management & Research [I.J.C.M.R.]
Nigdi, Pune - 411 044.