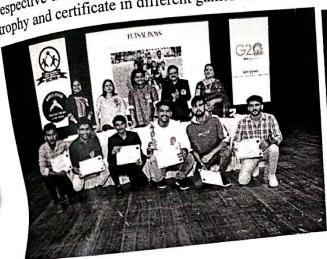

This review will be conducted in groups and you will be assigned to the groups.

Some rules of the Review Session -

- 1. The review should be conducted in the form of a presentation.
- 2. The presentation has to be conducted in 10+2-time frame. (10 min. for presentation and 2 min. for Q&A.)
- 3. The presentation will be judged on the following parameters.
  - a. The inclusion of the main events of the Book/Movie in the review.
  - b. The organization of Book/Movie review in the sensible and appropriate manner.
  - The nice flow of the ideas and critical engagement with the key ideas and argument.
  - d. The unveiling of the plot through interesting presentation.
  - e. The expression of well-constructed opinion with supporting detail.
  - f. The management inference that can be drawn from the content.
  - g. Any other important point to highlight.