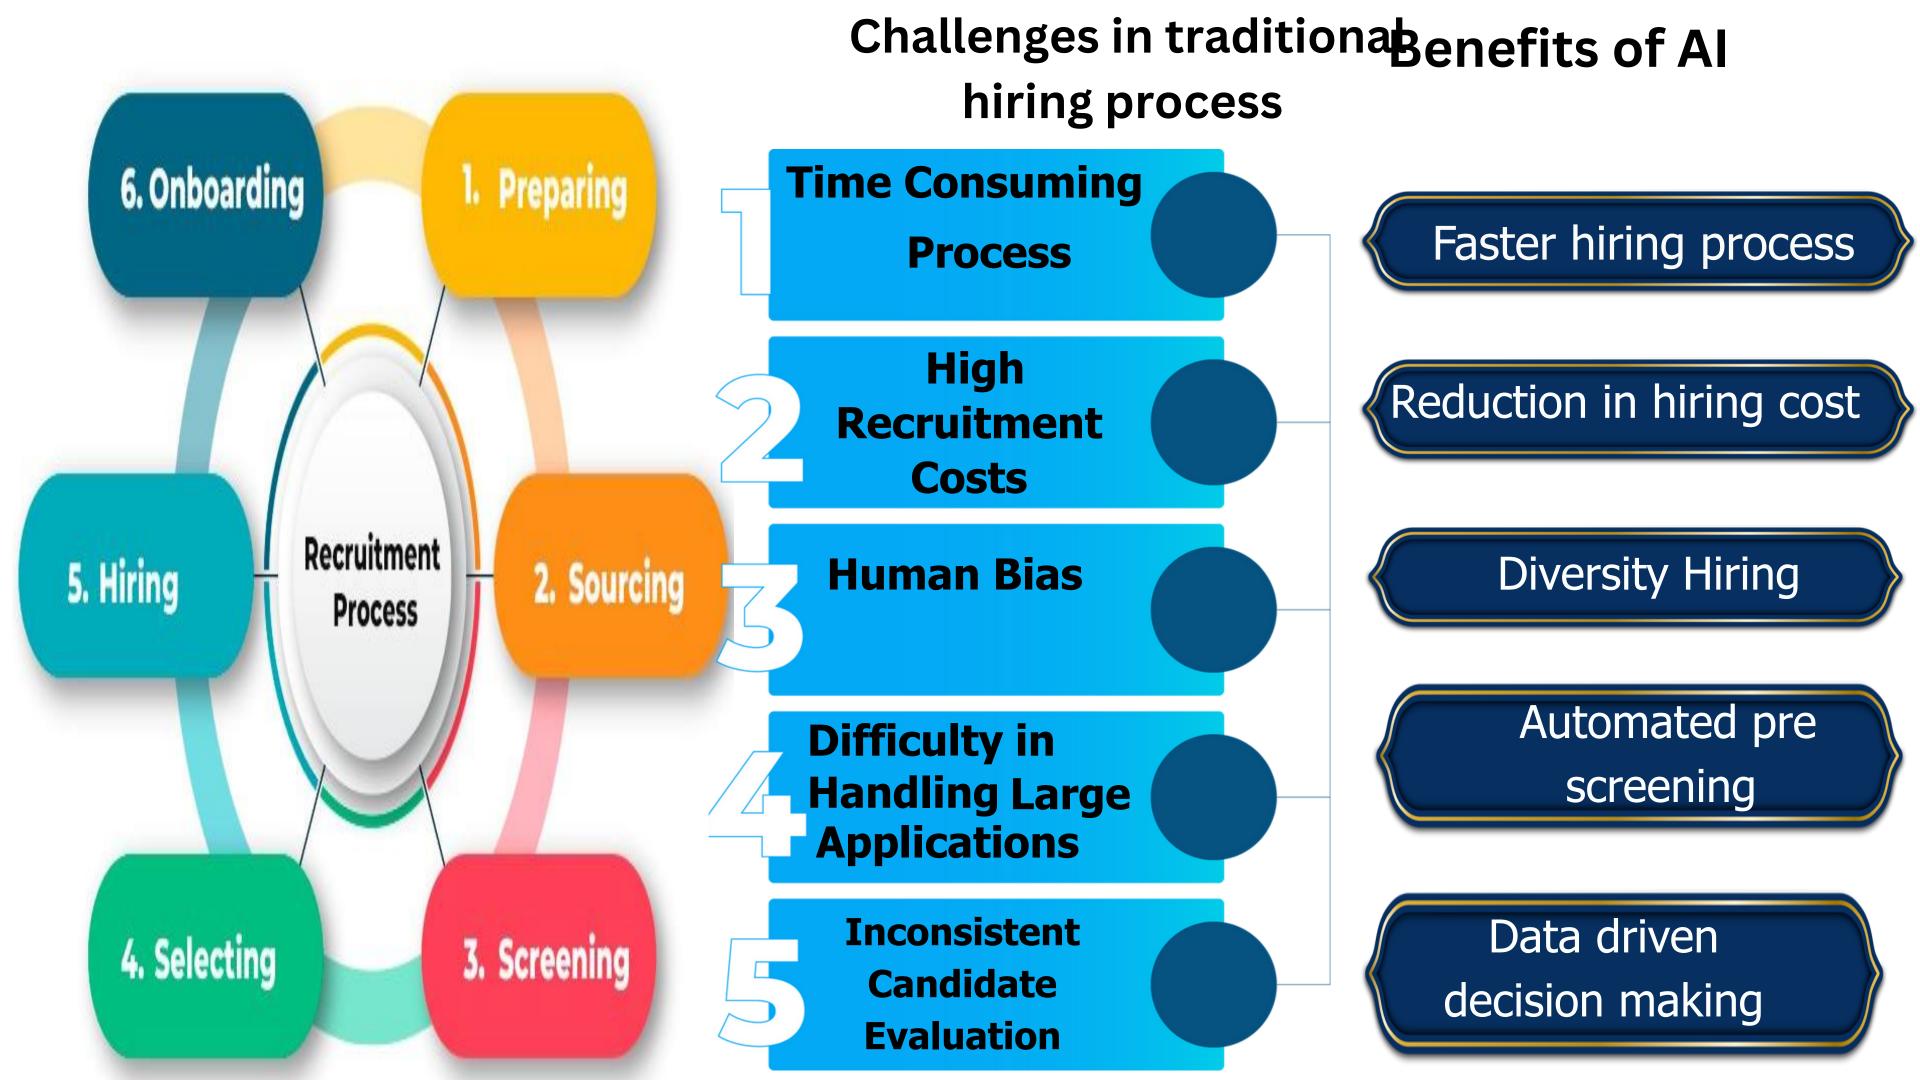

#### INFOSYS

AI Powered Talent Acquisition

Resume short listing

Video interview analysis

**Predictive Analytics** 

Reduce bias in hiring

Bias reduction

#### **WIPRO**

Al in Hiring process

Generative AI in HR

Talent management Automation