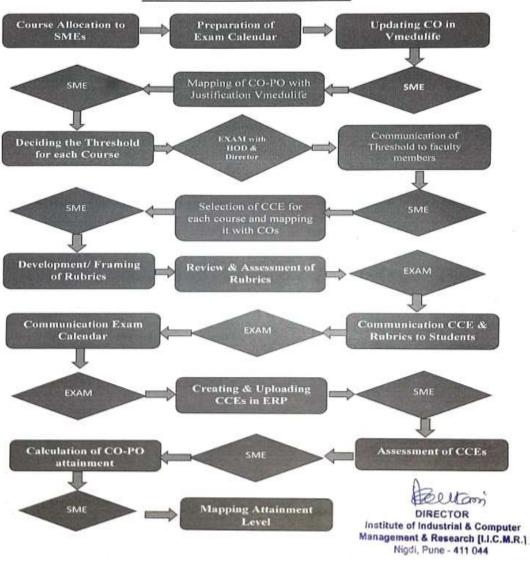

## 1.1 Curricular Planning and Implementation

1.1.1 The Institution ensures effective curriculum planning and delivery through a well-planned and documented process including Academic calendar and conduct of continuous internal Assessment

## **Evaluation & Assessment Process**